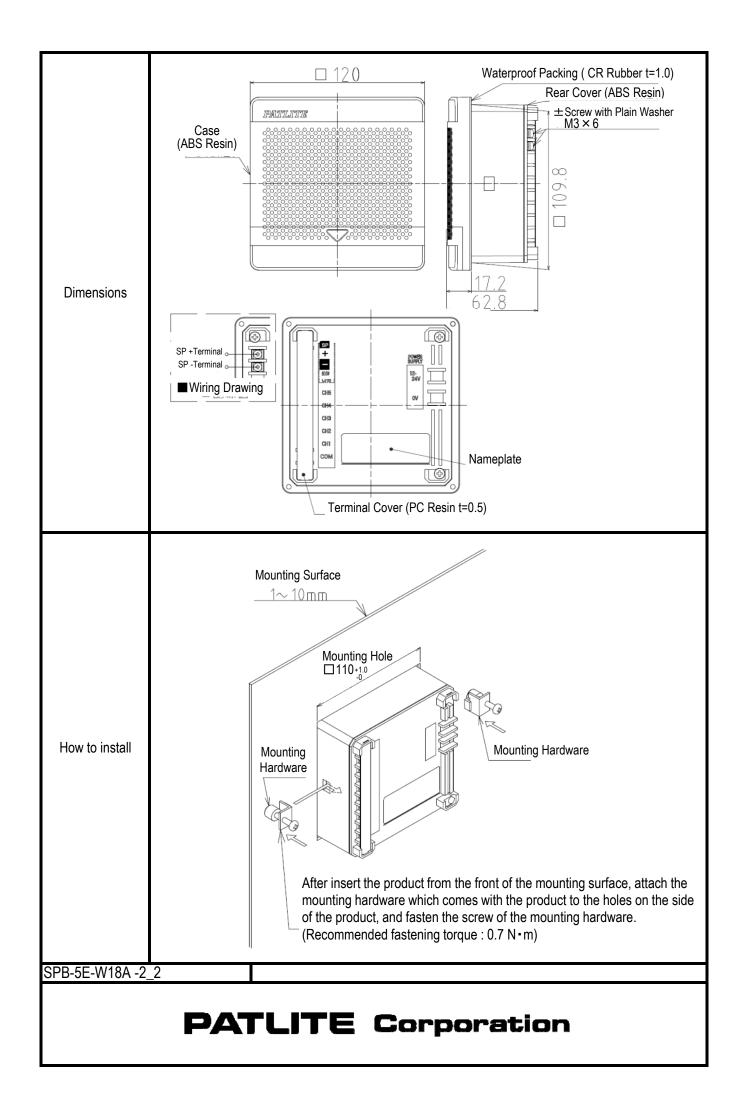

68-2-6)                                                                                                   |      |
| Mass (Tolerance ±10%)         | 290g                                                                                                                     |      |
| Standard Response Curve       | [Reference](1W/1m) (dB) 1100 95 90 85 80 75 70 65 60 55 50- 100 1000 10000 (Hz)                                          |      |
| Remarks                       | There are no contents of controlled substances exceeding the threshold for the Ro-<br>Mounting Options : BK-001 / BK-002 | łS   |
| SPB-5E-W18A -1_2              | ATLITE Composition                                                                                                       |      |

## **PATLITE** Corporation