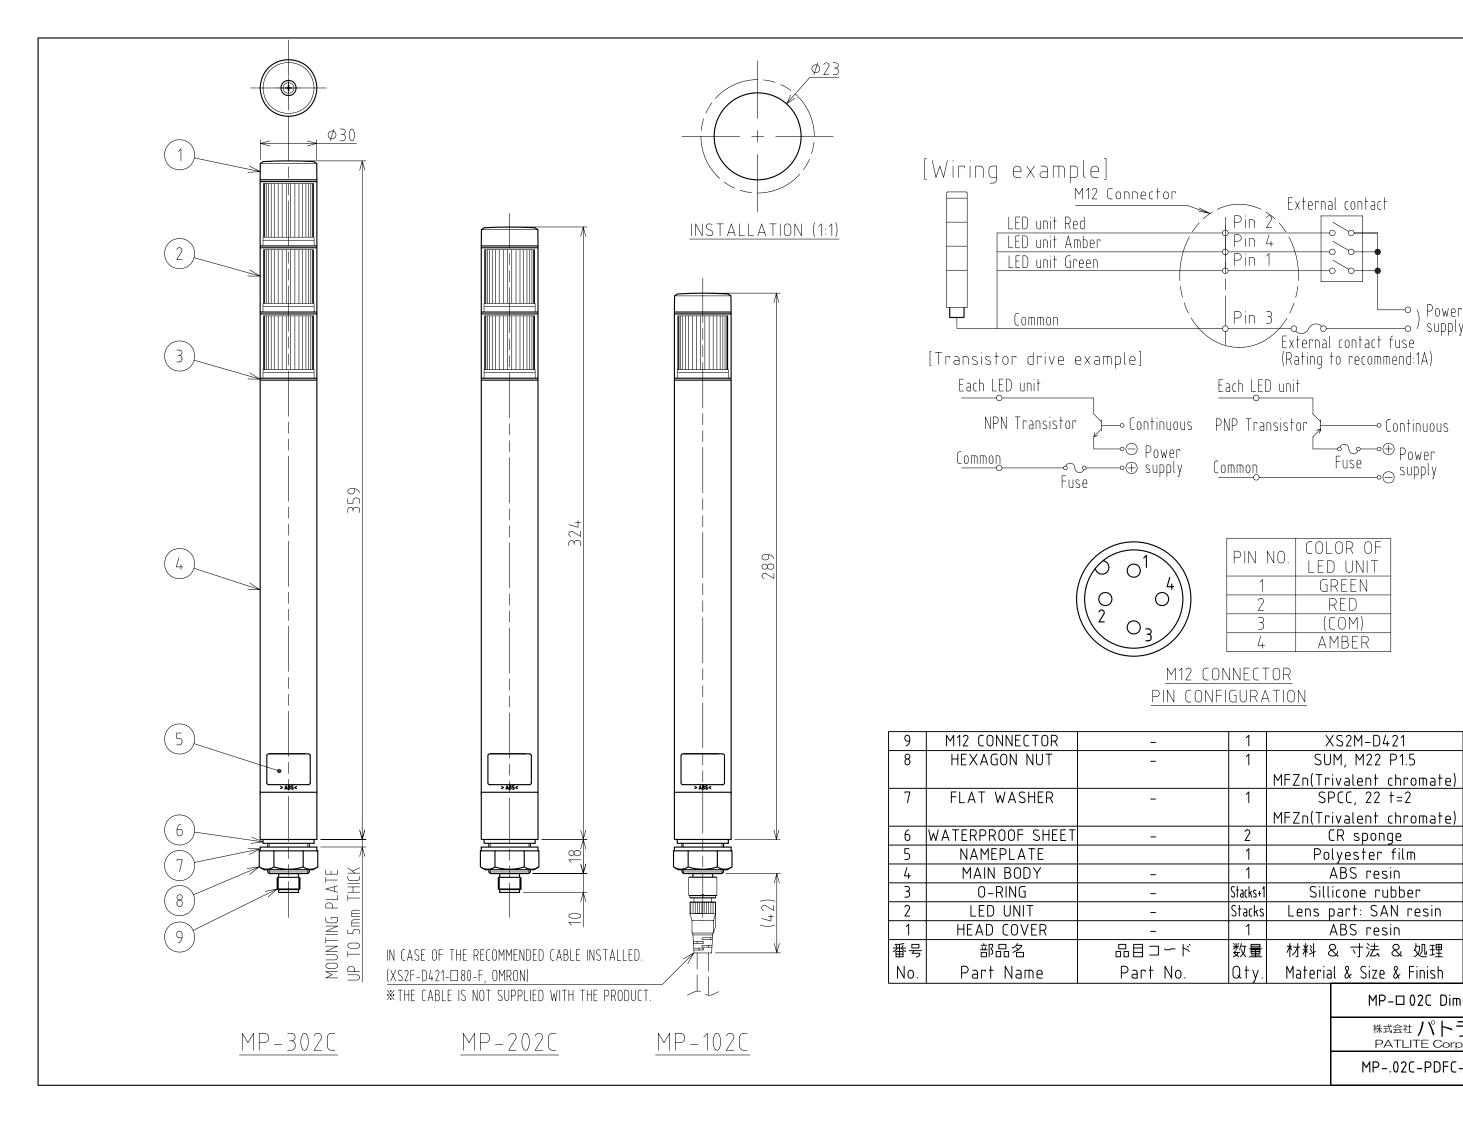

PATLITE Corporation

⊸∖ Power

⊸⁄supply

→ Continuous

Power ⊕

GREEN RED (COM) AMBER

XS2M-D421

CR sponge

ABS resin

ABS resin

OMRON

Black

Silver paint

Gray

Red, Amber, Green

Silver paint

記事

Remarks

MP-□ 02C Dimensions

株式会社パトライト

PATLITE Corporation MP-.02C-PDFC-EN-2\_2