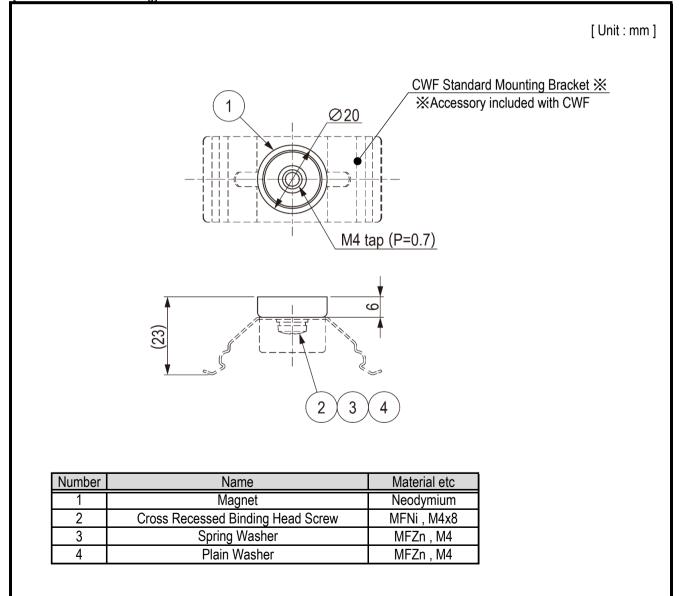

|                          |                           | Drawing No. |  | Rev. | Page  |
|--------------------------|---------------------------|-------------|--|------|-------|
|                          |                           | CWF-002-W18 |  | Α    | 1 / 1 |
|                          | CIFICATIONS               |             |  |      |       |
| [General Specifications] |                           |             |  |      |       |
| Product Name             | Magnetic Mounting Bracket |             |  |      |       |
| Model                    | CWF-002                   |             |  |      |       |
| Compatible Models        | Type CWF (LED Work Light) |             |  |      |       |
| Mounting Location        | Indoor                    |             |  |      |       |
| Mounting Direction       | All Directions            |             |  |      |       |

11 g (1 pcs.)

Refer to the Outer Dimension Drawing

1 pair

There are no contents of controlled substances exceeding the threshold for the RoHS Directive.

[Outer Dimension Drawing]

Mass (Tolerance ±10%)

**Outer Dimensions** 

Quantity

Remarks